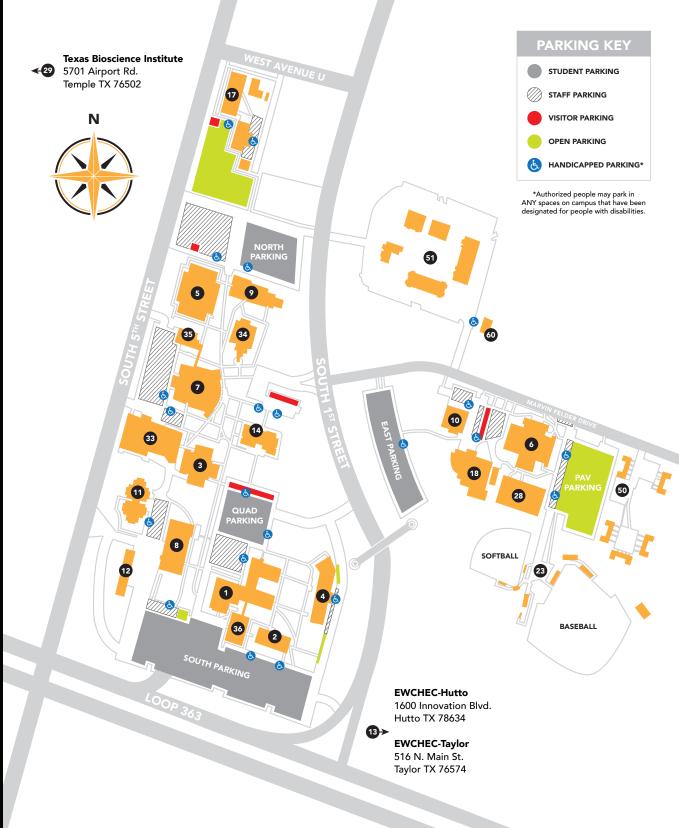

## WEST CAMPUS

- 34 Academic Center (AC)
- 8 Arnold Student Union (ASU)Bookstore/Cafeteria
  - Circle of Support Resource Center
- 36 Barron Student Success Center (BSSC)Adult Education and Literacy
  - Math Lab
  - Testing Center
  - Writing Center
- 2 Bryant Berry Hall (BBH)
  - Business and Continuing Education (BCE)
- 35 Carpenter Rehearsal Hall (CRH)
- 4 Hubert M. Dawson Library (HDL)
- 1 Instructional Services Center (ISC)
- 12 Maintenance Building (MNT)• Mailroom
- 9 Marc A. Nigliazzo Administration Building (ADM)• Liberal Arts Division
  - Temple College Foundation
- 7 Mary Alice Marshall Performing Arts Center (PAC)
- 11 Math and Biomedical Science Building (MBS)
- 3 Newton Science Building (NSB)
- 14 One College Centre (OCC)
  - Admissions & Records
  - Advising
  - Cashier's Office
  - Career Counseling
  - Financial Aid
  - IT Support Desk
  - Veterans Affairs
- 33 Science Laboratory Building (SLB)
- 17 Visual Arts Complex (VAC)
- 5 Watson Technical Center (WTC)

## EAST CAMPUS

- 51 University Courtyard Apartments (UCA)
- 60 Campus Police (TCPD)
- 10 Dell Martin Nursing Education Center (NEC)
- 6 Health and Physical Education (HPE)• Gym
- 18 Health Sciences Center (HSC)
  - Dental Hygiene Clinic
- 28 Pavilion (PAV)
  - Diagnostic Medical Sonography
  - Fitness Center
  - Leopard Room
- 23 Danny Scott Sports Complex (SSC)
- 50 Temple College Apartments (TCA)

## OFF CAMPUS

13 EWCHEC-Hutto & EWCHEC-Taylor
29 Texas Bioscience Institute

**Temple College** 2600 S First St. Temple TX 76504