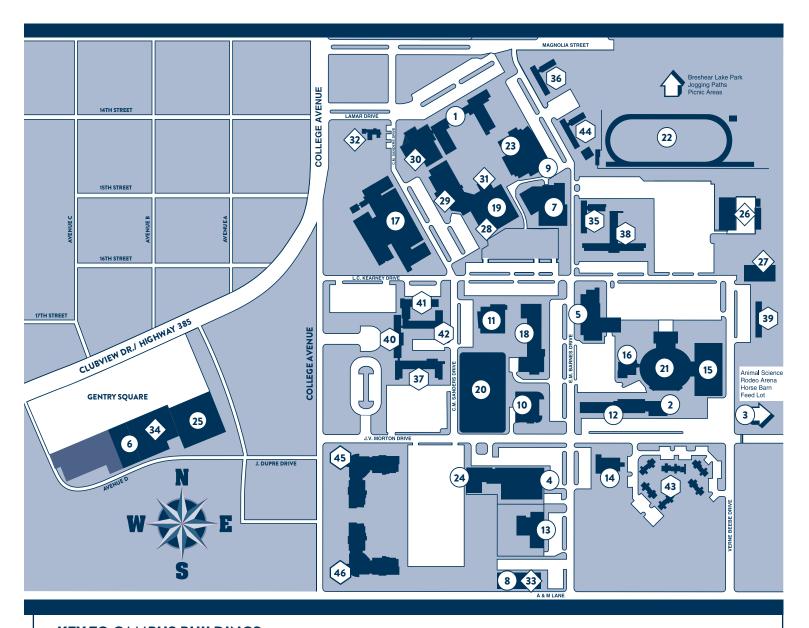

# LEVELLAND CAMPUS MAP

# **KEY TO CAMPUS BUILDINGS**

## INSTRUCTIONAL BUILDINGS

- 1. Administration Building (AD)
- 2. Agriculture Building (AG)
- 3. Animal Science Center (ARENA)
- 4. Auto Diesel Shop (DSHOP)
- 5. Communications/English Building (CM)
- 6. Cosmetology (COSBL)
- 7. Creative Arts Building (CB)
- 8. Industrial Manufacturing/Emerging Technologies (IMET)
- 9. Christine Devitt Fine Arts Center (FA)
- 10. Law Enforcement Building (LE)
- 11. Library (LIB), STAR Center and Upward Bound (3rd Floor)
- 12. Math and Engineering Building (M)
- 13. Metals Technology Building (MT)

- 14. Natatorium (NAT)
- 15. Physical Education Building (PE)
- 16. Racquetball Courts
- 17. Wilburn and Helen Wheeler Science Center and the Helen DeVitt Jones Student Learning Center
- 18. Technical Arts Center (TA)
- 19. Technology Center (TC)
- 20. Tennis Courts

## 21. Texan Dome (DOME)

- 22. Texan Track
- 23. Helen Devitt Jones Theatre for the Performing Arts (STAGE)
- 24. Welding Technology Building (WT)
- 25. Center for Allied Health Education (AH)

## ♦ NON-INSTRUCTIONAL BUILDINGS

- 26. Maintenance Building
- 27. Maintenance Warehouse
- 28. Student Health & Wellness

#### 29. Student Center

30. Student Services Building (SS)

#### 31. Texan Hall

- 32. Visitors Center
- 33. Development and Alumni Relations Office
- 34. Physical Plant Storage

## **RESIDENCE HALLS**

- 35. Forrest Hall
- 36. Frazier Hall
- 37. Gillespie Hall
- 38. Lamar Hall
- 39. Magee Hall
- 40. Marvin Baker Center
- 41. N. Sue Spencer Hall
- 42. S. Sue Spencer Hall
- 43. Smallwood Apartments
- 44. Stroud Hall
- 45. Nathan Tubb Hall
- 46. Earl and June Gerstenberger Hall